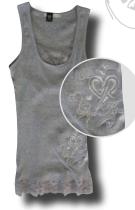

### Lace Ribbed Tank

Soft 2x1 extra long ribbed tank w/ lace trim. 50s combed ring spun 100% cotton. Embroidered heart design. S, M, L Gray: TLTGRW