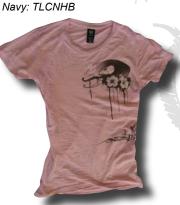

# **Burnout Wave**

Regular fit s/s crew. 50/50 cotton poly jersey. Distressed fabric extremely translucent. Garment dyed/washed pre-shrunk. S, M, L, XL

Pink: LBOPWB