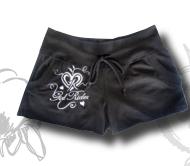

## **Pocket Short**

Classic fit short with pocket and drawstring. 2x1 ribbed waist and pockets. 95/5 cotton spandex with rough edges. Embroidered heart design. S, M, L

Black: TSPKRW