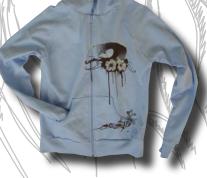

## Fleece Zip Hoodie

California fleece 100% cotton with slightly tapered waist for a feminine snug fit, Lightweight, breathable and warm. Nostalgic look w/ print on hood. S, M, L, XL

Light Blue: AZHLWB