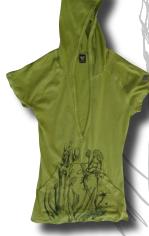

# Cap Sleeve Deep V Hoodie

Cap sleeve w/ baby kangaroo pocket. Reversed contrast stitching. 40s single jersey 100% cotton. Lightweight super

S, M, L Green: TVHGPG