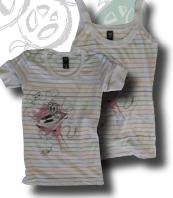

### Striped Turntable

Crewneck or tank. 100% cotton with multi-colored stripes. 1x1 cotton rib binding on collar. Garment washed pre-shrunk. S, M, L

Crew: LSCWTW Tank: LSTWTW