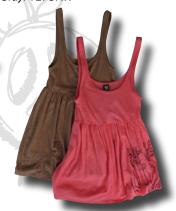

# **Baby Doll**

Perfect fit tank with scoop neck and high waist gathering. 50/50 cotton poly light knit gauze. Piece dved excellent stretch. One size fits most. Choco: LBDCPP Pink: LBDPPP