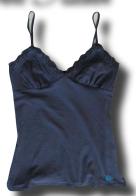

#### Lace Cami

Super sheer cami with lace trim. 1/4" self spaghetti straps with side slits. 50s single jersey ring spun 95/5 cotton spandex. Embroidered heart logo. S, M, L