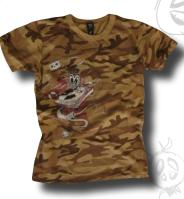

#### Camo Turntable

Perfect fit s/s camo crew w/ 1x1 rib neck binding and tapered waist. 100% cotton jersey, garment dyed no shrinkage. S, M, L, XL Brown Camo: LCCBTW