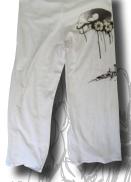

# Capri Pant

Classic capri. 100% cotton fine jersey relaxed fit with draw sting waist. Hits mid calf. Fantastic as casual or active wear.

S, M, L White: ACPWWB