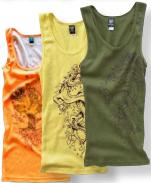

Sirl Rider Do San Francisco CA www.girlrider.com 415-812-4450

**Boy Beater** 

100% Cotton 2x1 textured wide rib. Extra long with stretch. S, M, L

Lemon: ABBLDR Army Green: ABBADR Neon Orange: ABBOTO