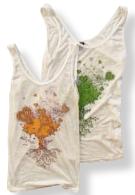

### **Burnout Tank**

24s 50/50 cotton poly jersey. Pre-washed 100% cotton threads. Extremly translucent. S, M, L

White w/ orange tree: LBBWTO White w/ green tree: LBBWTG

Athletically Inspired