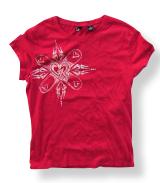

### **Cap Sleeve Vintage Crew**

Capped-sleeve crew with tapered waist. Pre-washed 100% cotton. Super soft.

S, M, L Red: LVCRBW