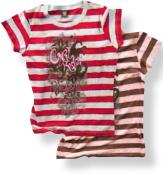

### Jailhouse Tee

Capped-sleeve crew. Combed ringspun jersey. Pre-washed

100% cotton. S, M, L

Cherry / Blue: LJHCPI Pink / Chocolate: LJHPPI