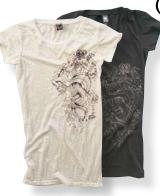

### **Burnout Tunic White**

Super long, cotton poly jersey. 100% cotton threads. S, M, L

White: LBTWDR

Black: LTNKDS

Black: LBTKDS (not shown) Super Sheer Tunic Black

Sheer 100% cotton. 50s ringspun cotton. S, M, L