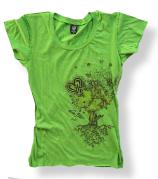

# Cap Sleeve Inside Out Super sheer with great hand.

50s combed ringspun jersey. Pre-washed 100% cotton. Rough edges. S, M, L

Grass: LIOGTG