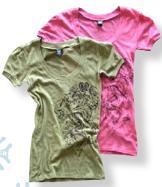

### **Burnout Tunic White**

Super long, cotton poly jersey. 100% cotton threads. S, M, L

White: LBTWDR

Black: LTNKDS

Black: LBTKDS (not shown) Super Sheer Tunic Black

Sheer 100% cotton. 50s ringspun cotton. S, M, L