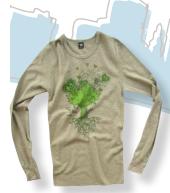

#### Slipstream Thermal

Lightweight cotton poly, micro-waffle texture. Extra long sleeves. Elasticity holds shape.

XS, S, M Olive: ATHOTG