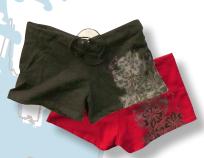

#### Fleece Shorts

A-line short with drawstring.

Medium weight. S, M, L

Black: AFSKPI Red: AFSRPI