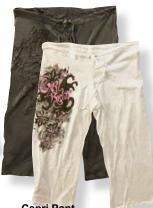

### Capri Pant

Classic capri, relaxed fit with drawstring waist. Hits mid

calf. S, M, L Black: ACPKDR White: ACPWPI