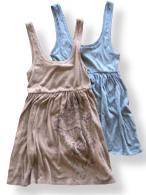

### **Baby Doll**

Cotton poly light knit gauze. Rib neck and armholes, 1x1. Prewashed. M/OS one size Chocolate: LBDCDR

Denim: LBDDDR