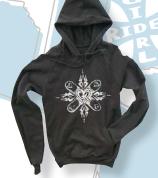

### Fleece Pullover Hoodie

Heavy weight, sporty hoody with drawstring and center pocket. XS, S, M

Black: APHKBW